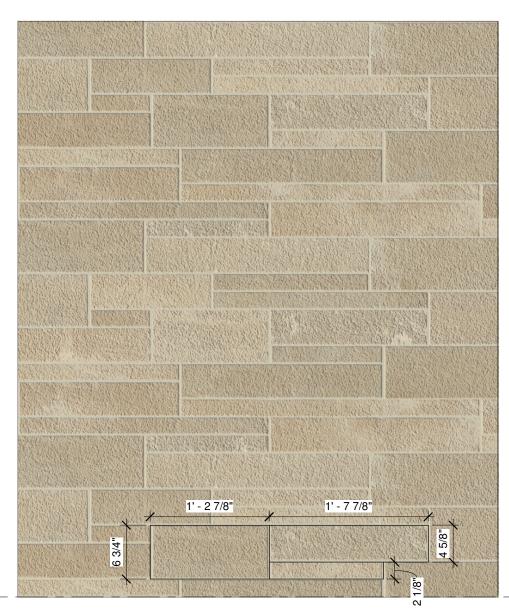

## BERKSHIRE™ ASHLAR

BERKSHIRE™ ASHLAR - 3H FULL-BED VENEER - 3 5/8" THICK INDIANA LIMESTONE - FULL COLOR BLEND™

(WALL SYSTEM SHOWN FOR REFERENCE)

(DIMENSIONS PROVIDED FOR REFERENCE)

Berkshire™ is a solid, split-face veneer. Variations in height create a classic, pleasant, and seemingly random definition for commercial and fine residential structures.

Available in Thin veneer - 1" thick and Full-Bed veneer - 3 5/8" thick. Pallet of mixed sizes available. L-shaped corner pieces are available for Thin veneer.

BERKSHIRE™ ASHLAR - 3H THIN VENEER - 1" THICK INDIANA LIMESTONE - FULL COLOR BLEND™