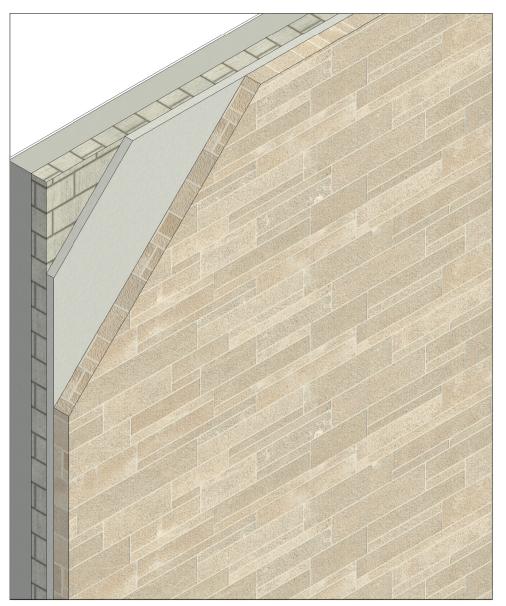

## BERKSHIRE™ ASHLAR

BERKSHIRE™ ASHLAR - 3H FULL-BED VENEER - 3 5/8" THICK INDIANA LIMESTONE - FULL COLOR BLEND™

(WALL SYSTEM SHOWN FOR REFERENCE)

(DIMENSIONS PROVIDED FOR REFERENCE)

Berkshire™ is a solid, split-face veneer. Variations in height create a classic, pleasant, and seemingly random definition for commercial and fine residential structures.

Available in Thin veneer - 1" thick and Full-Bed veneer - 3 5/8" thick. Pallet of mixed sizes available. L-shaped corner pieces are available for Thin veneer.

BERKSHIRE™ ASHLAR - 3H THIN VENEER - 1" THICK INDIANA LIMESTONE - FULL COLOR BLEND™