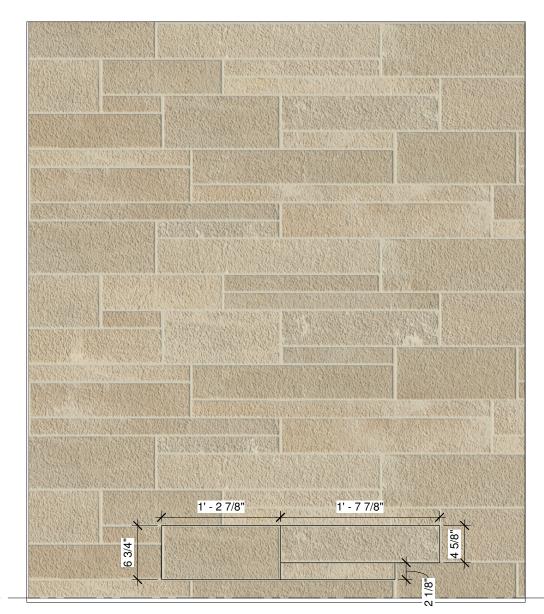

## BERKSHIRE™ ASHLAR

BERKSHIRE™ ASHLAR - 3H FULL-BED VENEER - 3 5/8" THICK INDIANA LIMESTONE - FULL COLOR BLEND™

(WALL SYSTEM SHOWN FOR REFERENCE)

(DIMENSIONS PROVIDED FOR REFERENCE)

Berkshire™ is a solid, split-face veneer. Variations in height create a classic, pleasant, and seemingly random definition for commercial and fine residential structures.

Available in Thin veneer - 1" thick and Full-Bed veneer - 3 5/8" thick. Pallet of mixed sizes available. L-shaped corner pieces are available for Thin veneer.

BERKSHIRE™ ASHLAR - 3H THIN VENEER - 1" THICK INDIANA LIMESTONE - FULL COLOR BLEND™