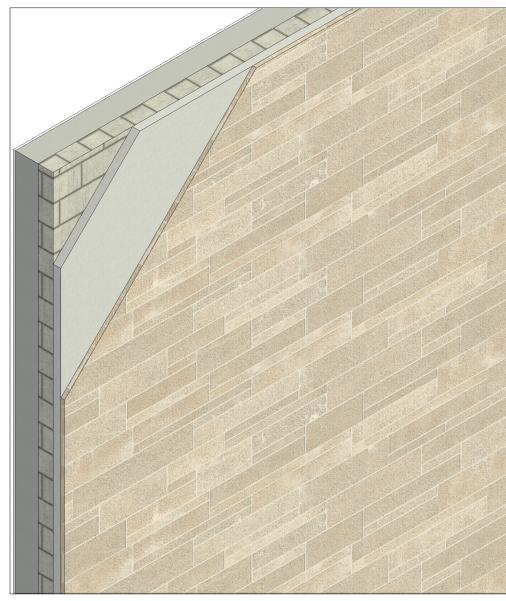

## BERKSHIRE™ ASHLAR

BERKSHIRE™ ASHLAR - 3H FULL-BED VENEER - 3 5/8" THICK INDIANA LIMESTONE - FULL COLOR BLEND™

(WALL SYSTEM SHOWN FOR REFERENCE)

(DIMENSIONS PROVIDED FOR REFERENCE)

Berkshire™ is a solid, split-face veneer. Variations in height create a classic, pleasant, and seemingly random definition for commercial and fine residential structures.

Available in Thin veneer - 1" thick and Full-Bed veneer - 3 5/8" thick. Pallet of mixed sizes available. L-shaped corner pieces are available for Thin veneer.

BERKSHIRE™ ASHLAR - 3H THIN VENEER - 1" THICK INDIANA LIMESTONE - FULL COLOR BLEND™