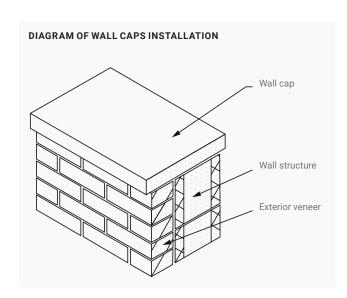

## WALL CAPS PRODUCT DATA SHEET

Wall caps are a unique accent piece for your garden or retaining wall. Versatile and durable, split-face wall caps provide a strong finishing touch to any stone wall design.