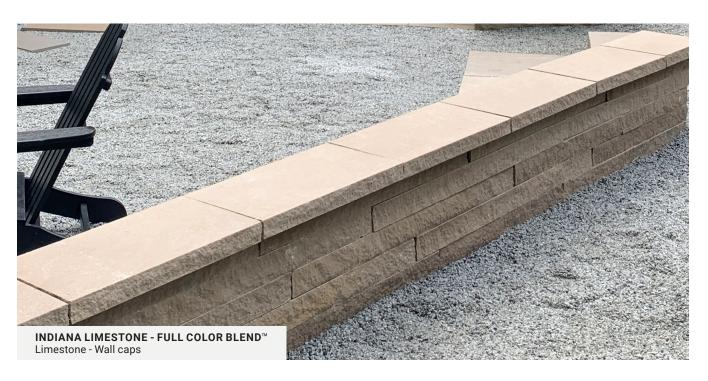

## WALL CAPS PRODUCT DATA SHEET

Wall caps are a unique accent piece for your garden or retaining wall. Versatile and durable, split-face wall caps provide a strong finishing touch to any stone wall design.

## **STONES**

| $\begin{array}{c} \textbf{INDIANA LIMESTONE - FULL COLOR BLEND}^{\texttt{\tiny{M}}} \\ \textbf{Limestone - Smooth top, Split-face} \end{array}$ |
|-------------------------------------------------------------------------------------------------------------------------------------------------|
| INDIANA LIMESTONE - FOSSIL BEIGE™<br>Limestone - Smooth top, Split-face                                                                         |
| <b>EASTERN GRAY™</b><br>Granite - Thermal top, Split-face                                                                                       |